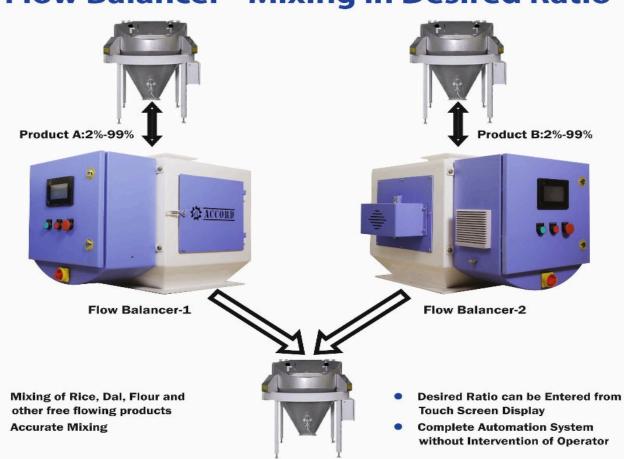

er Cable tray



Perforated Cable Tray



### Manufacturing of Cable tray

- GI make Ladder type Cable tray
- Gi Make Perforated Cable Tray
- MS Powder Coated Cable tray

## **Silo/Grain Temperature Monitoring**









Temperature and Moisture Cable



**Grain watcher** 

SIIo

**Desktop and cloud Viewing** 

**Historical Data** 

**Aeration Control** 

**Automated Alerts** 

Wifi and Cellular Connection







## **Bulk Weigher/Extraction Scale**



- Product : Grains, Pulses, Bran, Pellets and all free flowing products
- Material of construction Stainless Steel for all contact parts
- Displays Individual Batch Weighing and Cumulative Weighing
- Capacity: 3 tons/hour to 300 tons/hour
- Data Transfer to Scada and cloud for Production Report



## Flow Balancer - Mixing in Desired Ratio





## **Automatic Oil & Water Dosing Machine**

Automatic Dosing of Oil and Water

 Accurate Dosing Calcuated on the Basis Product Flow

Perfect Oil Mixing with Product

 Product : Dal, Pluses, Flour, Grains and All Free Flowing Products

Material Flow Rate:
 0.5 Tons / hours to
 10 Tons / hours

 Display Flow Rate (Tons / hour) and Totalizer (KG)









- Manufacturing facility in approx. 48000 sq.ft. with 130 Plus working individuals.
- ➤ Inhouse Designing team and drawing made on 2D and 3D Modelling and experienced team of more than 20 years
- New product Development Capability with Testing Facility
- All production is done under strict quality control Norms
- ➤ Strong customer base of about 1000 Plus customers and installation base more than 15 Countries

## **In House Manufacturing