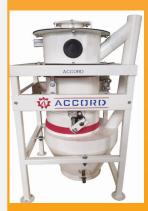

## **Bulk Weigher/Extraction Scale**

- Product : Grains, Pulses, Bran, Pellets and all free flowing products
- Material of construction Stainless Steel for all contact parts
- Displays Individual Batch Weighing and Cumulative Weighing
- Capacity: 3 tons/hour to 300 tons/hour
- Data Transfer to Scada and cloud for Production Report