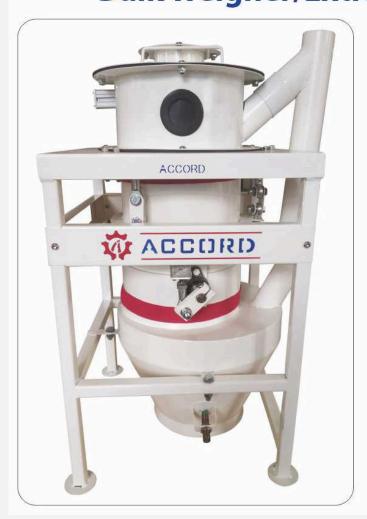

## **Bulk Weigher/Extraction Scale**

- Product : Grains, Pulses, Bran, Pellets and all free flowing products
- Material of construction Stainless Steel for all contact parts
- Displays Individual Batch Weighing and Cumulative Weighing
- Capacity: 3 tons/hour to 300 tons/hour
- Data Transfer to Scada and cloud for Production Report