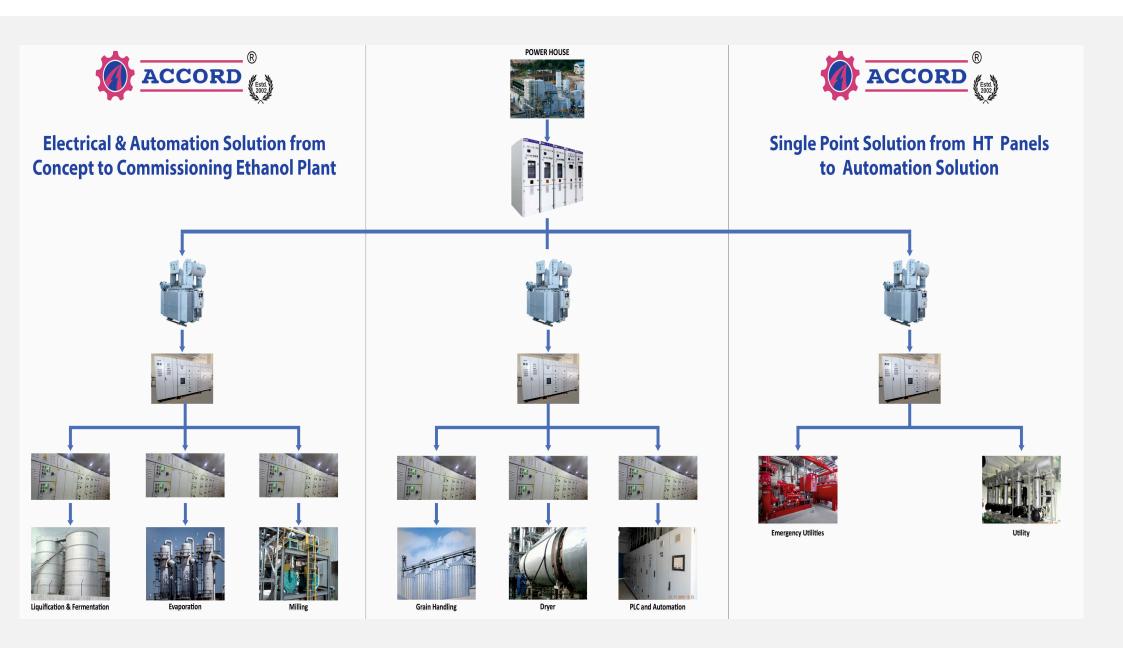

## **Electrical and Automation Solution from Concept to Commissioning**

- Established in 2002, Accord has installed and commissioned more than 1500 Grain Based projects in India and Abroad
- ➤ We are leading Turnkey Electrical and Automation Solution Provider for manufacturing Industry.
- > The plant size in single line is up to 300 KLD.
- > The Solution includes complete Turnkey solution from HT Panels to yield output.
- ➤ Accord has the complete inhouse manufacturing set up and has sales and service offices across India and Abroad and has presence in more than 20 countries world wide

### **ACCORD BUSINESS VERTICALS**

**Ethanol** 

Silo
Automation,
Grain
Management
& Silo
Temperature
Monitoring

Bulk weigher and Flow Balancer

Grain Milling

Boiler

Power

Oil & Gas

# Automation for the Following sections

- Silo Automation and Grain Management Software
- PLC Automation for plant automation along with interface of Third party products
- Scada Solution with Customized Reports
- Boiler Automation
- Hammer Mill Automation
- Automation of Distillery Plant

Inhouse Manufacturing of the following panels

- CPRI approved panels
- Power control Center (PCC) panels
- Power Factor Panels (APFC) panels
- Bus Duct manufacturing
- Motor Control Center (MCC) Panels