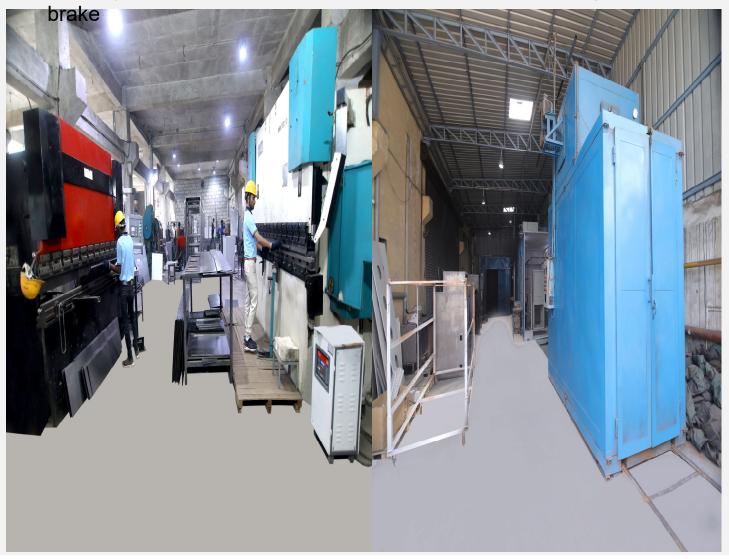

### **In House Manufacturing Facility**

ACCORD

**CNC** Hydraulic press

**Powder Coating Plant** 

- Press brake Machines for Production
- Press Brake Machine -1 CNC hydraulic press Brake 100TonsX3100 mm MS Bending =5MM SS Bending =4MM
- Press brake Machine-2
   NC Hydraulic Press brake
   80Tons X2500 mm
   MS Bending=3MM
   SS Bending =3MM
- ➤ In-house powder Coating Plant