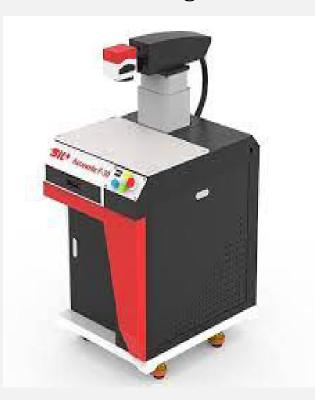

## **In House Manufacturing Facility**

**CNC Fiber Laser machine** 

## Laser Welding machine

- Machine Size 3000X1500 MM
- Dual Pallet Changer
- ➤ Laser Source IPG ,Germany

- Machine Capacity 1500 Watt
- Welding for Stainless Steel and Mild Steel

- Machine Capacity 20 Watt
- Suitable for marking on all Type of Material