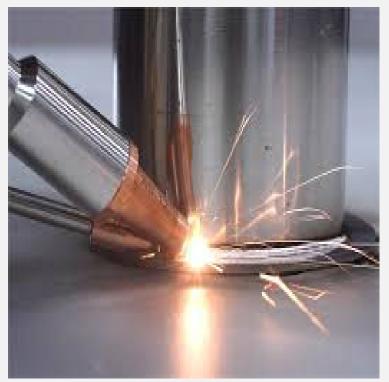

## Laser Welding machine

- Machine Size 3000X1500 MM
- Dual Pallet Changer
- ➤ Laser Source IPG ,Germany

- Machine Capacity 1500 Watt
- Welding for Stainless Steel and Mild Steel

- Machine Capacity 20 Watt
- Suitable for marking on all Type of Material