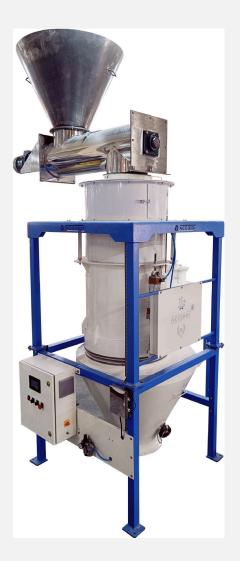

## **Bulk Weigher/Extraction Scale**

- Product : Grains, Pulses, Bran, Pellets and all free flowing products
- Material of construction Stainless Steel for all contact parts
- Displays Individual Batch Weighing and Cumulative Weighing
- Capacity: 3 tons/hour to 300 tons/hour
- Data Transfer to Scada and cloud for Production Report