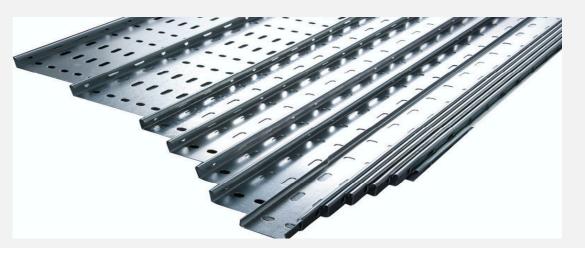

## Cable tray

## Ladder Cable tray

Perforated Cable Tray

### Manufacturing of Cable tray

- GI make Ladder type Cable tray
- Gi Make Perforated Cable Tray
- MS Powder Coated Cable tray