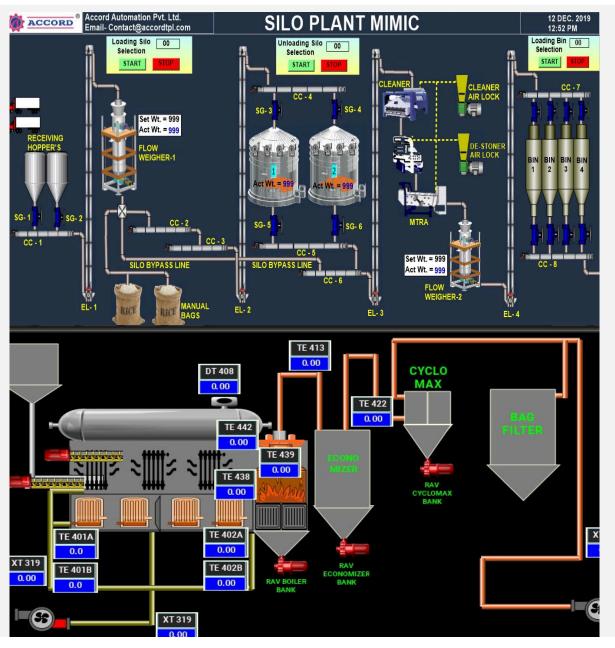

# Automation for the Following sections

- Silo Automation and Grain Management Software
- PLC Automation for plant automation along with interface of Third party products
- Scada Solution with Customized Reports
- Boiler Automation
- Hammer Mill Automation
- Automation of Distillery Plant

## **Silo/Grain Temperature Monitoring**

Temperature and Moisture Cable

**Grain watcher** 

SIIo

**Desktop and cloud Viewing** 

**Historical Data** 

**Aeration Control** 

**Automated Alerts** 