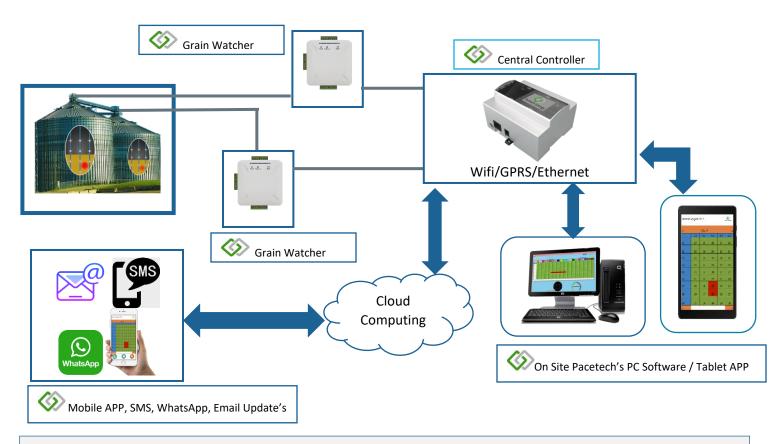

## PACETECH'S GRAIN WATCHER AND CENTRAL CONTROLLER:

Pacetech'S Grain Watcher Controller (GWC) also referred as main controller is a fully digital grain silo surveillance system to monitor the temperature, moisture and level inside the grain silos. Designed with Industrial grade quality hardware and wide network connectivity options such as Ethernet, WIFI and GPRS.

Grain Central Controller helps to monitor on site Grain Status using computer or smart phone or tablet from anywhere in the world. Using our grain watcher controller, you will better know when to turn off fans or automatically turn off fans, thereby cutting utility expenses ant prevent loss of weight or bushel i.e. due to over-aeration.